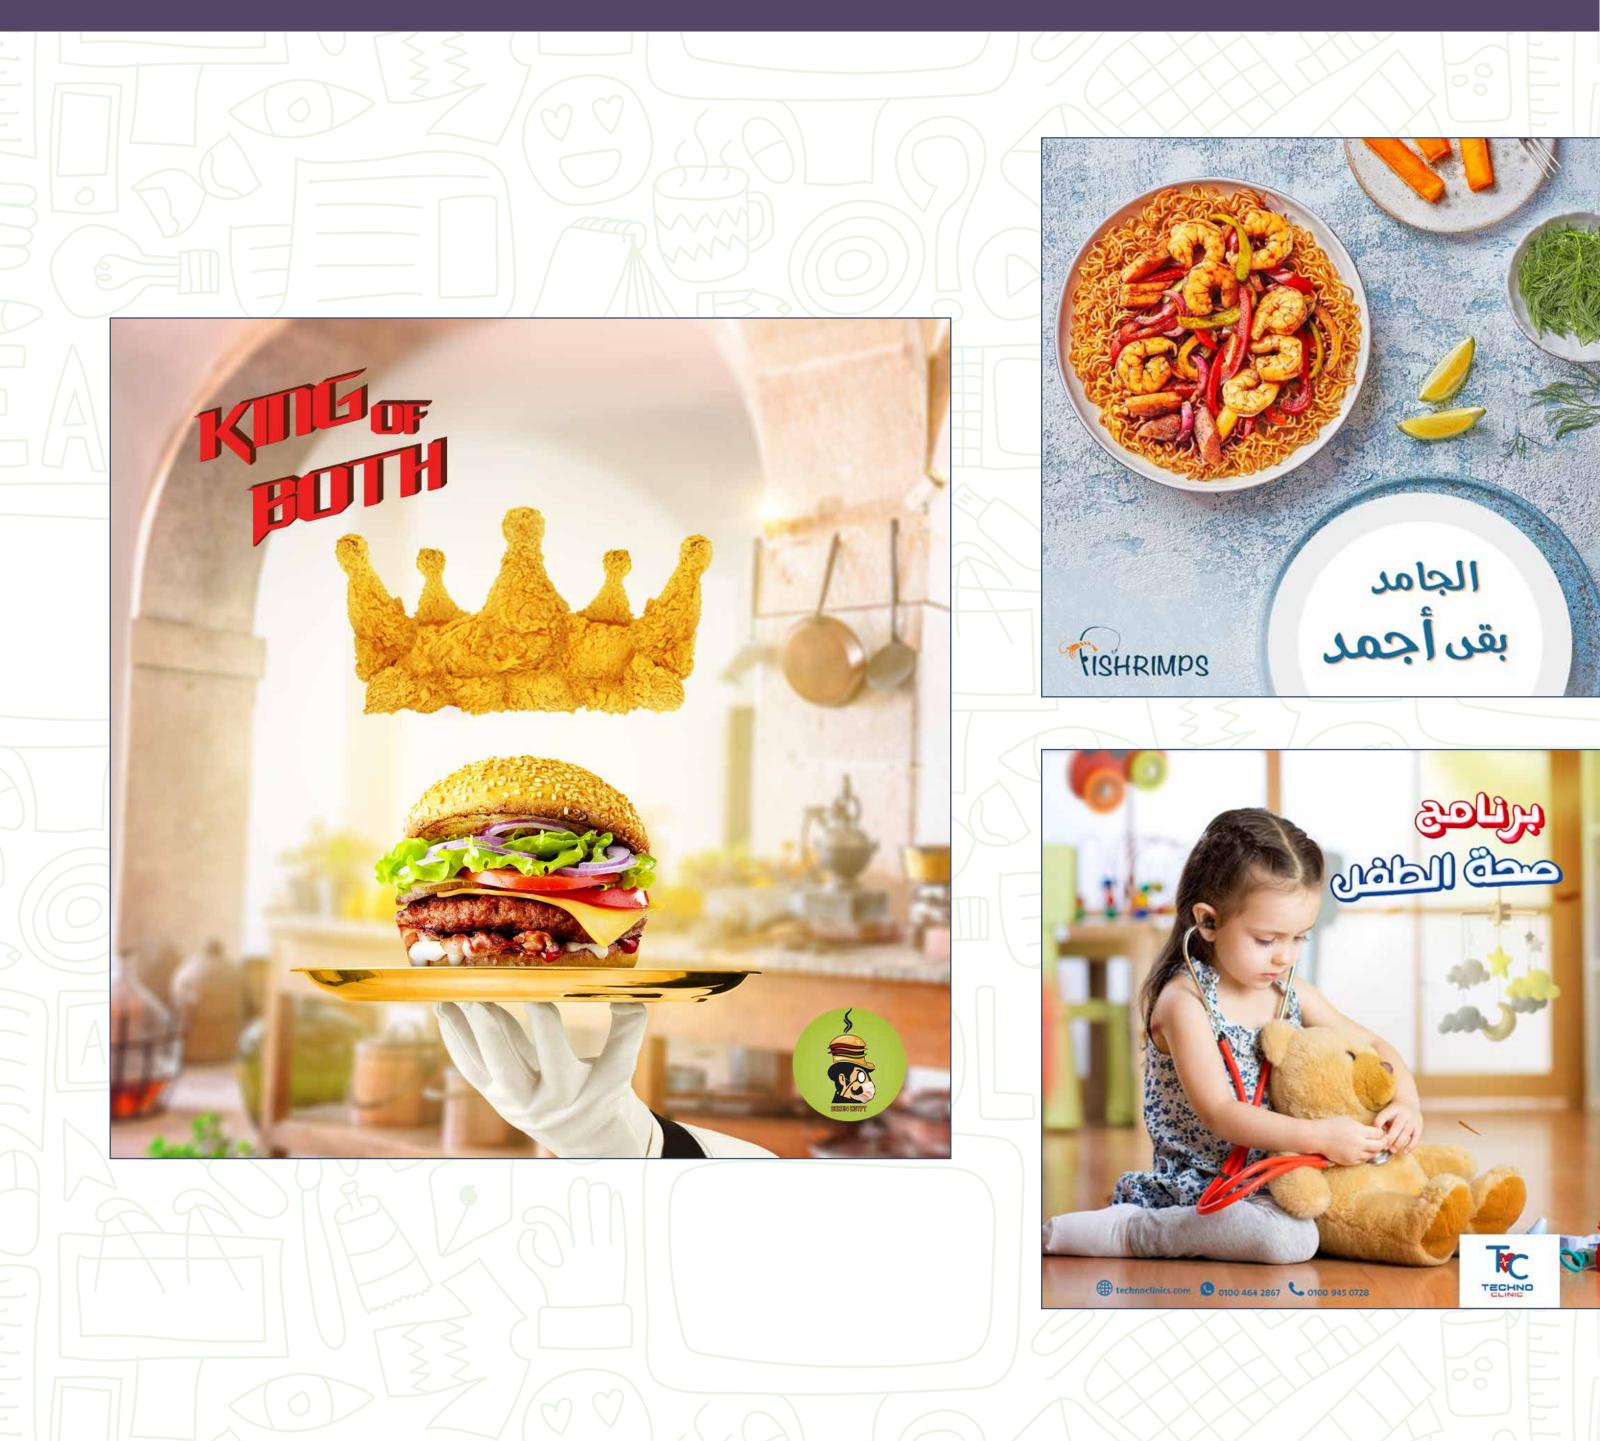

#### social media

#### social media

refers to movable objects intended to support various human activities such as seating (e.g., chairs, stools, and sofas), eating (tables), and sleeping (e.g., beds). Furniture is also used to hold objects at a convenient height for work (as horizontal surfaces above the ground, such as tables and desks), or to store things (e.g., cupboards and shelves).