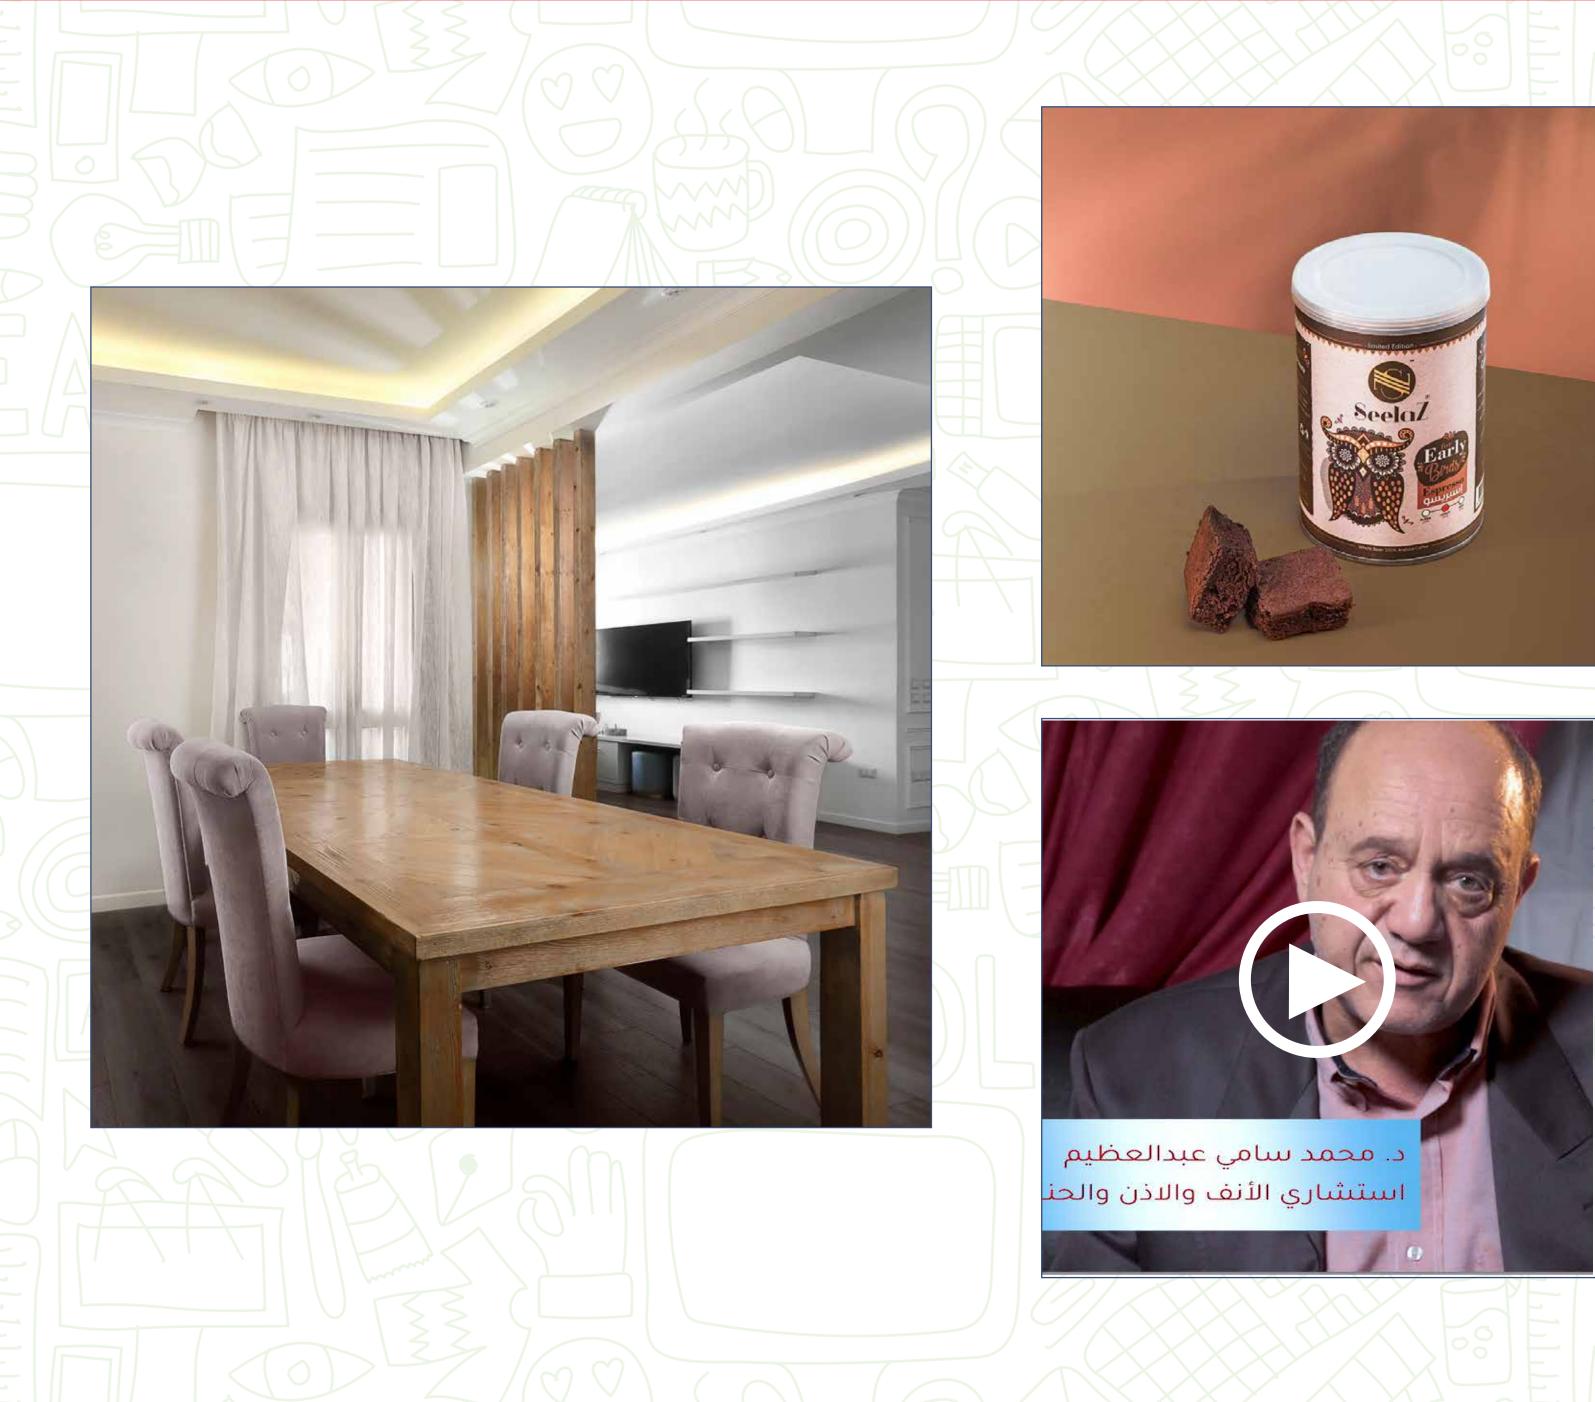

#### social media

refers to movable objects intended to support various human activities such as seating (e.g., chairs, stools, and sofas), eating (tables), and sleeping (e.g., beds). Furniture is also used to hold objects at a convenient height for work (as horizontal surfaces above the ground, such as tables and desks), or to store things (e.g., cupboards and shelves).